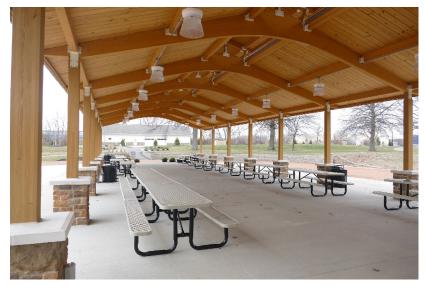

## Kingswood Pavilion 4188 Irwin Simpson Road

| Facility                               | Shelter Type           | Capacity | Tables | Electric | Water | Grills | Restroom | Parking | Playground |
|----------------------------------------|------------------------|----------|--------|----------|-------|--------|----------|---------|------------|
| Community Pavilion (Full - Side A & B) | First-Come First-Serve | 130      | 14     | Yes      | Yes   | 0      | Attached | Nearby  | No         |
| Community Pavilion (Side A)            | First-Come First-Serve | 65       | 7      | Yes      | Yes   | Ю      | Attached | Nearby  | No         |
| Community Pavilion (Side B)            | First-Come First-Serve | 65       | 7      | Yes      | Yes   | No     | Attached | Nearby  | No         |