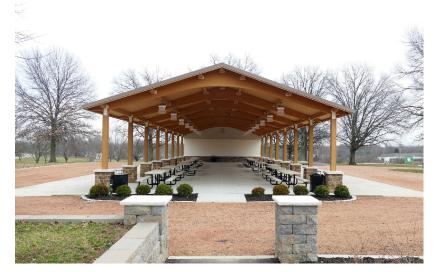

## Kingswood Pavilion 4188 Irwin Simpson Road

| Facility                               | Shelter Type           | Capacity | Tables | Electric | Water | Grills | Restroom | Parking | Playground |
|----------------------------------------|------------------------|----------|--------|----------|-------|--------|----------|---------|------------|
| Community Pavilion (Full - Side A & B) | First-Come First-Serve | 130      | 14     | Yes      | Yes   | 0      | Attached | Nearby  | No         |
| Community Pavilion (Side A)            | First-Come First-Serve | 65       | 7      | Yes      | Yes   | Ю      | Attached | Nearby  | No         |
| Community Pavilion (Side B)            | First-Come First-Serve | 65       | 7      | Yes      | Yes   | No     | Attached | Nearby  | No         |